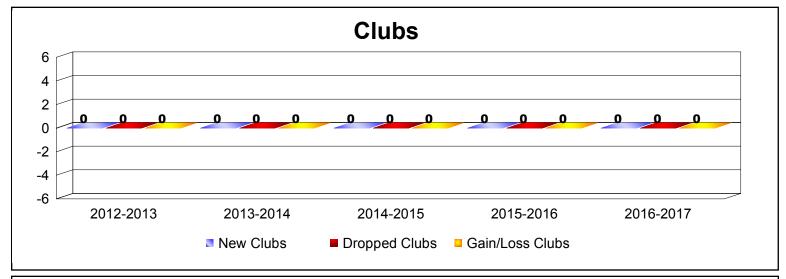

MBR0065 Page 1 of 2 7/21/2017 12:48:35PM

| Year      | New<br>Clubs | Dropped<br>Clubs | Gain/<br>Loss<br>Clubs | New<br>Members | Charter<br>Members | Reinstate<br>Members | Transfer<br>Members | Total<br>Member<br>Added | Total<br>Members<br>Dropped | Gain/<br>Loss<br>Members |
|-----------|--------------|------------------|------------------------|----------------|--------------------|----------------------|---------------------|--------------------------|-----------------------------|--------------------------|
| 2012-2013 | 0            | 0                | 0                      | 5              | 0                  | 0                    | 0                   | 5                        | -15                         | -10                      |
| 2013-2014 | 0            | 0                | 0                      | 4              | 0                  | 0                    | 0                   | 4                        | -4                          | 0                        |
| 2014-2015 | 0            | 0                | 0                      | 2              | 0                  | 0                    | 0                   | 2                        | -13                         | -11                      |
| 2015-2016 | 0            | 0                | 0                      | 4              | 0                  | 0                    | 0                   | 4                        | -2                          | 2                        |
| 2016-2017 | 0            | 0                | 0                      | 3              | 0                  | 0                    | 0                   | 3                        | -10                         | -7                       |
| Average   | 0            | 0                | 0                      | 4              | 0                  | 0                    | 0                   | 4                        | -9                          | -5                       |