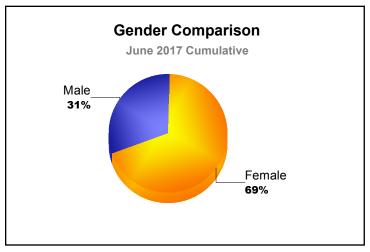

| -13                         | -11                      |
| 2015-2016 | 0            | 0                | 0                      | 4              | 0                  | 0                    | 0                   | 4                        | -2                          | 2                        |
| 2016-2017 | 0            | 0                | 0                      | 3              | 0                  | 0                    | 0                   | 3                        | -10                         | -7                       |
| Average   | 0            | 0                | 0                      | 4              | 0                  | 0                    | 0                   | 4                        | -9                          | -5                       |