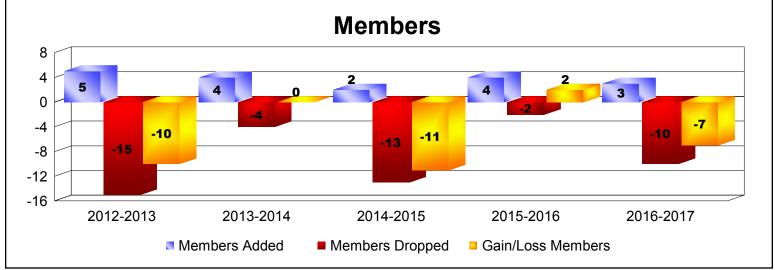

MBR0065 Page 1 of 2 7/21/2017 12:48:35PM

| Year      | New<br>Clubs | Dropped<br>Clubs | Gain/<br>Loss<br>Clubs | New<br>Members | Charter<br>Members | Reinstate<br>Members | Transfer<br>Members | Total<br>Member<br>Added | Total<br>Members<br>Dropped | Gain/<br>Loss<br>Members |
|-----------|--------------|------------------|------------------------|----------------|--------------------|----------------------|---------------------|--------------------------|-----------------------------|--------------------------|
| 2012-2013 | 0            | 0                | 0                      | 5              | 0                  | 0                    | 0                   | 5                        | -15                         | -10                      |
| 2013-2014 | 0            | 0                | 0                      | 4              | 0                  | 0                    | 0                   | 4                        | -4                          | 0                        |
| 2014-2015 | 0            | 0                | 0                      | 2              | 0                  | 0                    | 0                   | 2                        | -13                         | -11                      |
| 2015-2016 | 0            | 0                | 0                      | 4              | 0                  | 0                    | 0                   | 4                        | -2                          | 2                        |
| 2016-2017 | 0            | 0                | 0                      | 3              | 0                  | 0                    | 0                   | 3                        | -10                         | -7                       |
| Average   | 0            | 0                | 0                      | 4              | 0                  | 0                    | 0                   | 4                        | -9                          | -5                       |