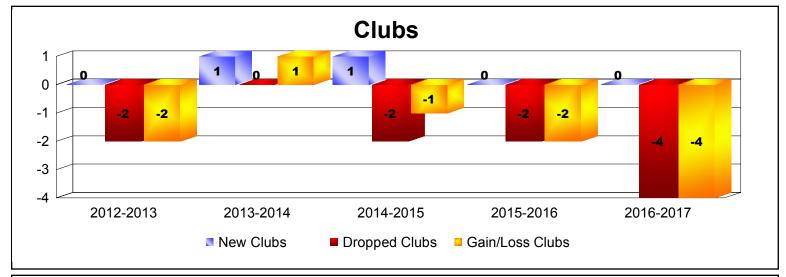

| Year      | New<br>Clubs | Dropped<br>Clubs | Gain/<br>Loss<br>Clubs | New<br>Members | Charter<br>Members | Reinstate<br>Members | Transfer<br>Members | Total<br>Member<br>Added | Total<br>Members<br>Dropped | Gain/<br>Loss<br>Members |
|-----------|--------------|------------------|------------------------|----------------|--------------------|----------------------|---------------------|--------------------------|-----------------------------|--------------------------|
| 2012-2013 | 0            | -2               | -2                     | 106            | 1                  | 8                    | 7                   | 122                      | -234                        | -112                     |
| 2013-2014 | 1            | 0                | 1                      | 123            | 20                 | 5                    | 5                   | 153                      | -117                        | 36                       |
| 2014-2015 | 1            | -2               | -1                     | 115            | 22                 | 2                    | 5                   | 144                      | -142                        | 2                        |
| 2015-2016 | 0            | -2               | -2                     | 132            | 0                  | 19                   | 1                   | 152                      | -127                        | 25                       |
| 2016-2017 | 0            | -4               | -4                     | 132            | 1                  | 0                    | 7                   | 140                      | -178                        | -38                      |
| Average   | 0            | -2               | -2                     | 122            | 9                  | 7                    | 5                   | 142                      | -160                        | -17                      |