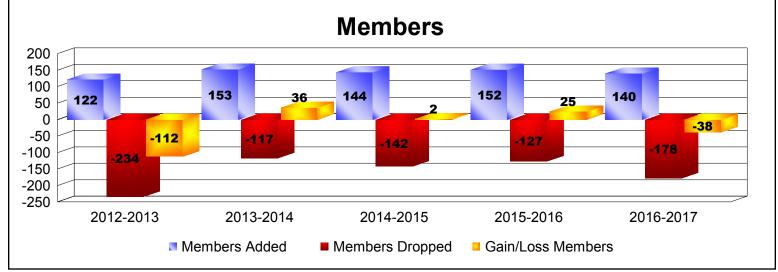

| Year      | New<br>Clubs | Dropped<br>Clubs | Gain/<br>Loss<br>Clubs | New<br>Members | Charter<br>Members | Reinstate<br>Members | Transfer<br>Members | Total<br>Member<br>Added | Total<br>Members<br>Dropped | Gain/<br>Loss<br>Members |
|-----------|--------------|------------------|------------------------|----------------|--------------------|----------------------|---------------------|--------------------------|-----------------------------|--------------------------|
| 2012-2013 | 0            | -2               | -2                     | 106            | 1                  | 8                    | 7                   | 122                      | -234                        | -112                     |
| 2013-2014 | 1            | 0                | 1                      | 123            | 20                 | 5                    | 5                   | 153                      | -117                        | 36                       |
| 2014-2015 | 1            | -2               | -1                     | 115            | 22                 | 2                    | 5                   | 144                      | -142                        | 2                        |
| 2015-2016 | 0            | -2               | -2                     | 132            | 0                  | 19                   | 1                   | 152                      | -127                        | 25                       |
| 2016-2017 | 0            | -4               | -4                     | 132            | 1                  | 0                    | 7                   | 140                      | -178                        | -38                      |
| Average   | 0            | -2               | -2                     | 122            | 9                  | 7                    | 5                   | 142                      | -160                        | -17                      |